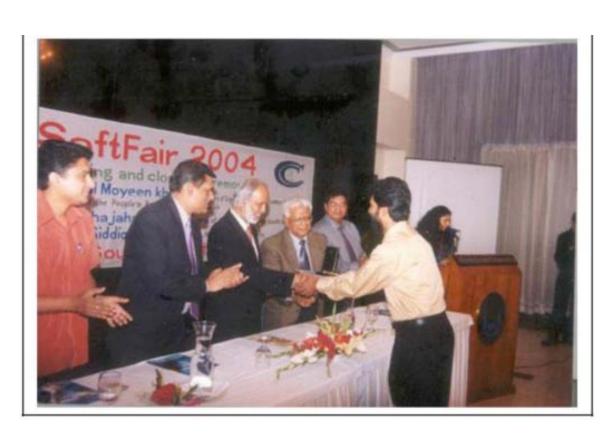

### 2005

Award Receiving by Mr. Arif Chowdhury, CEO, MAMTech Limited

Esack Brothers Industries Ltd has received the BEST IT USE AWARD in SoftExpo - 2005 for using CONTPACK ONLINE a corporate customized solution of MAMTech Limited. This project is awarded by Bangladesh Association of Software & Information Services (BASIS) & Dutch-Bangla Bank Limited (DBBL)

Award Receiving by Mr. Arif Chowdhury, CEO, MAMTech Limited

MAMTech Limited has achieved the BEST-3 AWARD in NSU 6th SoftFair – 2005 Organized by North South University Computer Club (NSUCC)