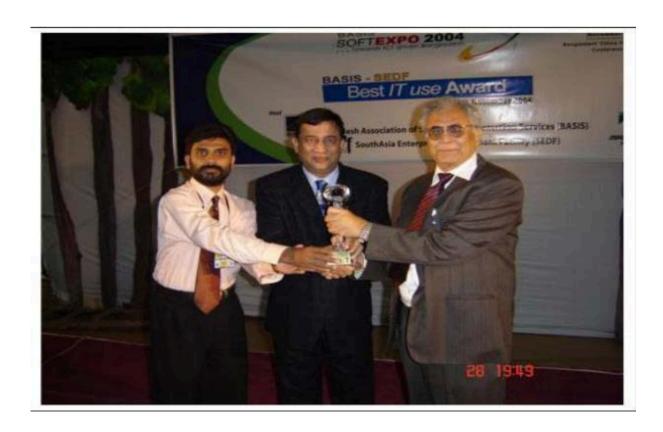

### 2004

Award Receiving by Mr. Arif Chowdhury, CEO, MAMTech Limited

MAMTech Limited has achieved the "BEST IT USE AWARD" In "SoftExpo – 2004"
Organized by Bangladesh Association of Software & Information Services (BASIS) & SoutheAsia Enterprise Development Facility (SEDF)

Award Receiving by Mr. Arif Chowdhury, CEO, MAMTech Limited

MAMTech Limited has achieved the "BEST-3 award" In "5th SoftFair – 2004" Organized by North South University Computer Club (NSUCC)